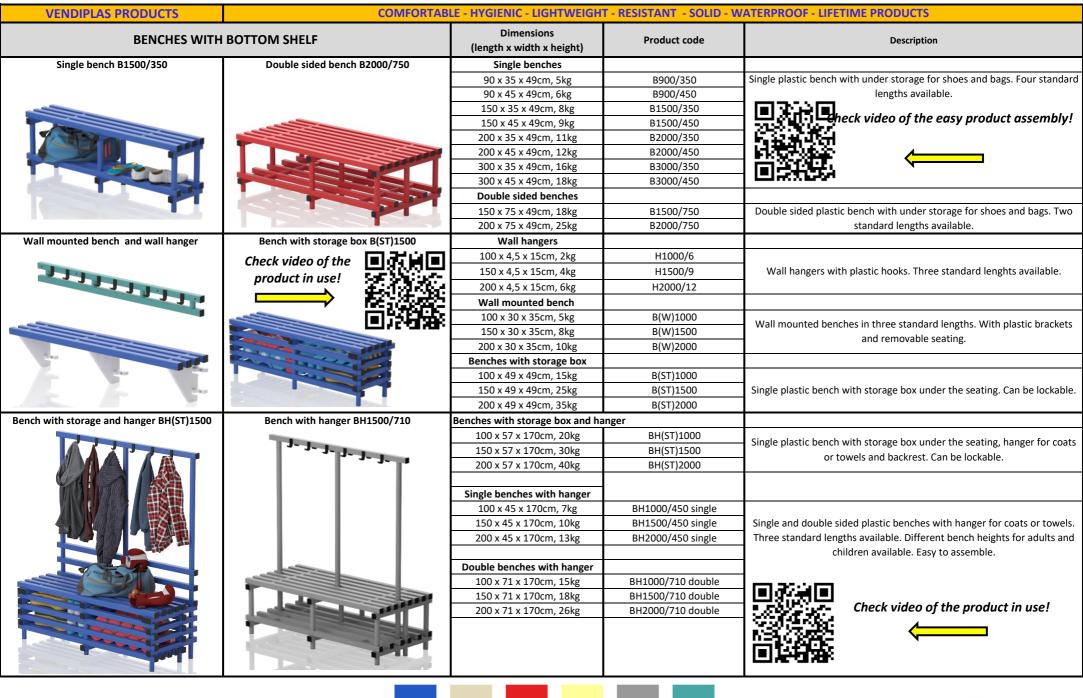

# PLASTIC SHELVING AND STORAGE SOLUTIONS FOR POOLSIDE AND SPORTS



#### **ADVANTAGES**

- Waterproof, will not rust or decay
- Easy to clean, hygienic PVC
- Non marking braked rubber wheels
- Mobile or static
- UV and temp. resistant from -40°C to +80°C
- Durable (400 kg/m2)
- Lightweight
- Made to measure
- 6 colours
- Lifetime products

#### JSC VENDIPLAS Factory and Office:

Gaiziunu str. 4 50126 Kaunas, Lithuania Mob: 00 370 68900500 sales@vendiplas.com

www.vendiplas.com







#### **London Office:**

**Graham Obrart Director** Mobile: +44 (0) 7768 313 888 Office: +44 (0) 208 731 8146 graham@vendiplas.co.uk www.vendiplas.com









| SHE                                 | ELVES                            | Dimensions<br>(length x width x height) | Product code               | Description                                                                                                                                                  |
|-------------------------------------|----------------------------------|-----------------------------------------|----------------------------|--------------------------------------------------------------------------------------------------------------------------------------------------------------|
| Free standing shelf S2000/500L4     | Mobile shelf MS1000/500          | Free standing shelves                   |                            |