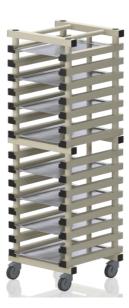

#### **London Office:**

**Graham Obrart Director** Mobile: +44 (0) 7768 313 888 Office: +44 (0) 208 731 8146 graham@vendiplas.co.uk www.vendiplas.com

| SHE                                 | ELVES                            | Dimensions<br>(length x width x height) | Product code               | Description                                                                                                                                                  |
|-------------------------------------|----------------------------------|-----------------------------------------|----------------------------|--------------------------------------------------------------------------------------------------------------------------------------------------------------|
| Free standing shelf S2000/500L4     | Mobile shelf MS1000/500          | Free standing shelves                   |                            |                                                                                                                                                              |
| Tree standing shell sees, soci-     | Modific shell Mis2000, 500       | 100 x 40 x 153cm, 22kg                  | S1000/400L4                |                                                                                                                                                              |
|                                     |                                  | 100 x 50 x 153cm, 24kg                  | \$1000/500L4               | Single section free standing shelves. Available in three standard widths.                                                                                    |
|                                     | العراقية والمسال                 | 100 x 60 x 153cm, 24kg                  | S1000/600L4                | Single section nee standing sherves. Available in times standard widths.                                                                                     |
|                                     |                                  | 150 x 40 x 153cm, 28kg                  | S1500/400L4                |                                                                                                                                                              |
|                                     |                                  | 150 x 50 x 153cm, 30kg                  | S1500/500L4                | Double section free standing shelves. Available in three standard widths                                                                                     |
|                                     | MATERIAL PROPERTY.               | 150 x 60 x 153cm, 32kg                  | \$1500/600L4               | and two lengths.                                                                                                                                             |
|                                     |                                  | 200 x 40 x 153cm, 35kg                  | S2000/400L4                | heck video of the easy product assembly!                                                                                                                     |
|                                     |                                  | 200 x 50 x 153cm, 38kg                  | S2000/500L4                | The easy product assembly:                                                                                                                                   |
|                                     |                                  | 200 x 60 x 153cm, 40kg                  | S2000/500L4<br>S2000/600L4 | 1 788300000                                                                                                                                                  |
|                                     | Check video of the               | 200 X 00 X 133CH, 40Ng                  | 32000/00014                |                                                                                                                                                              |
|                                     | product in use!                  | Made to n                               | neasure                    | Non standard measurements available.                                                                                                                         |
|                                     |                                  | Mobile shelves                          |                            |                                                                                                                                                              |
|                                     |                                  | 100 x 50 x 184cm, 22kg                  | MS1000/500                 | Single section mobile shelf with top rack                                                                                                                    |
|                                     |                                  | 150 x 50 x 184cm, 30kg                  | MS1500/500                 | Double section mobile shelf with top rack                                                                                                                    |
| Mobile shelf MS960/600              | Mobile shelf MS1360/600          | 97 x 60 x 177cm, 20kg                   | MS960/600                  | Mobile storage unit with top rack. Ideal for 6 baskets 60x40x41cm.                                                                                           |
|                                     |                                  | 138 x 60 x 177cm, 25kg                  | MS1360/600                 | Mobile storage unit with top rack. Ideal for 9 baskets 60x40x41cm.                                                                                           |
|                                     |                                  | 60 x 40 x 41cm, 2,5kg                   | BSKT600/400                | Plastic basket 60x40x41cm. Volume 67 litres.                                                                                                                 |
| Mobile shelf with hooks MSH1360/600 | Mobile shelf with doors MS1360DR |                                         |                            |                                                                                                                                                              |
|                                     |                                  | 138 x 60 x 177cm, 25kg                  | MSH1360/600                | Mobile storage unit with top rack. Hooks suitable for hanging equipment.  Top part is ideal for storing balls. Bottom part is ideal for baskets  60x40x41cm. |
|                                     |                                  | 138 x 60 x 177cm, 25kg                  | MS1360DR                   | Mobile storage unit with top rack and lockable doors for equipment. Ideal for 6 baskets 60x40x41cm.                                                          |
|                                     |                                  | 60 x 40 x 41cm, 2,5kg                   | BSKT600/400                | Plastic basket 60x40x41cm. Volume 67 litres.                                                                                                                 |
| -                                   |                                  |                                         |                            | •                                                                                                                                                            |