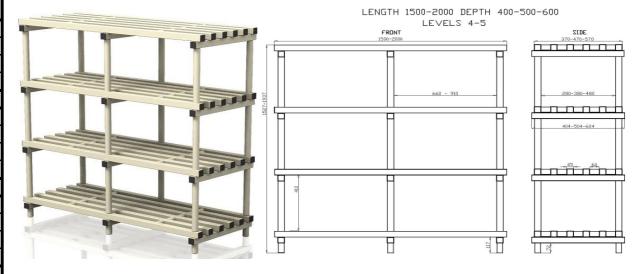

#### **London Office:**

**Graham Obrart Director** Mobile: +44 (0) 7768 313 888 Office: +44 (0) 208 731 8146 graham@vendiplas.co.uk www.vendiplas.com

| SHE                                 | ELVES                            | Dimensions<br>(length x width x height) | Product code               | Description                                                                                                                                                  |
|-------------------------------------|----------------------------------|-----------------------------------------|----------------------------|--------------------------------------------------------------------------------------------------------------------------------------------------------------|
| Free standing shelf S2000/500L4     | Mobile shelf MS1000/500          | Free standing shelves                   |                            |                                                                                                                                                              |
| Tree standing shell sees, soci-     | Modific shell Mis2000, 500       | 100 x 40 x 153cm, 22kg                  | S1000/400L4                |                                                                                                                                                              |
|                                     |                                  | 100 x 50 x 153cm, 24kg                  | \$1000/500L4               | Single section free standing shelves. Available in three standard widths.                                                                                    |
|                                     | العراقية والمسال                 | 100 x 60 x 153cm, 24kg                  | S1000/600L4                | Single section nee standing sherves. Available in times standard widths.                                                                                     |
|                                     |                                  | 150 x 40 x 153cm, 28kg                  | S1500/400L4                |                                                                                                                                                              |
|                                     |                                  | 150 x 50 x 153cm, 30kg                  | S1500/500L4                | Double section free standing shelves. Available in three standard widths                                                                                     |
|                                     | MATERIAL PROPERTY.               | 150 x 60 x 153cm, 32kg                  | \$1500/600L4               | and two lengths.                                                                                                                                             |
|                                     |                                  | 200 x 40 x 153cm, 35kg                  | S2000/400L4                | heck video of the easy product assembly!                                                                                                                     |
|                                     |                                  | 200 x 50 x 153cm, 38kg                  | S2000/500L4                | The easy product assembly:                                                                                                                                   |
|                                     |                                  | 200 x 60 x 153cm, 40kg                  | S2000/500L4<br>S2000/600L4 | 1 788300000                                                                                                                                                  |
|                                     | Check video of the               | 200 X 00 X 133CH, 40Ng                  | 32000/00014                |                                                                                                                                                              |
|                                     | product in use!                  | Made to n                               | neasure                    | Non standard measurements available.                                                                                                                         |
|                                     |                                  | Mobile shelves                          |                            |                                                                                                                                                              |
|                                     |                                  | 100 x 50 x 184cm, 22kg                  | MS1000/500                 | Single section mobile shelf with top rack                                                                                                                    |
|                                     |                                  | 150 x 50 x 184cm, 30kg                  | MS1500/500                 | Double section mobile shelf with top rack                                                                                                                    |
| Mobile shelf MS960/600              | Mobile shelf MS1360/600          | 97 x 60 x 177cm, 20kg                   | MS960/600                  | Mobile storage unit with top rack. Ideal for 6 baskets 60x40x41cm.                                                                                           |
|                                     |                                  | 138 x 60 x 177cm, 25kg                  | MS1360/600                 | Mobile storage unit with top rack. Ideal for 9 baskets 60x40x41cm.                                                                                           |
|                                     |                                  | 60 x 40 x 41cm, 2,5kg                   | BSKT600/400                | Plastic basket 60x40x41cm. Volume 67 litres.                                                                                                                 |
| Mobile shelf with hooks MSH1360/600 | Mobile shelf with doors MS1360DR |                                         |                            |                                                                                                                                                              |
|                                     |                                  | 138 x 60 x 177cm, 25kg                  | MSH1360/600                | Mobile storage unit with top rack. Hooks suitable for hanging equipment.  Top part is ideal for storing balls. Bottom part is ideal for baskets  60x40x41cm. |
|                                     |                                  | 138 x 60 x 177cm, 25kg                  | MS1360DR                   | Mobile storage unit with top rack and lockable doors for equipment. Ideal for 6 baskets 60x40x41cm.                                                          |
|                                     |                                  | 60 x 40 x 41cm, 2,5kg                   | BSKT600/400                | Plastic basket 60x40x41cm. Volume 67 litres.                                                                                                                 |
| -                                   |                                  |                                         |                            | •                                                                                                                                                            |