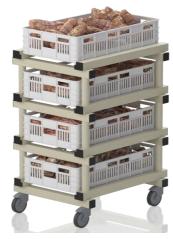

#### **London Office:**

**Graham Obrart Director** Mobile: +44 (0) 7768 313 888 Office: +44 (0) 208 731 8146 graham@vendiplas.co.uk www.vendiplas.com

| SHE                                 | ELVES                            | Dimensions<br>(length x width x height) | Product code               | Description                                                                                                                                                  |
|-------------------------------------|----------------------------------|-----------------------------------------|----------------------------|--------------------------------------------------------------------------------------------------------------------------------------------------------------|
| Free standing shelf S2000/500L4     | Mobile shelf MS1000/500          | Free standing shelves                   |                            |                                                                                                                                                              |
| Tree standing shell sees, soci-     | Modific shell Mis2000, 500       | 100 x 40 x 153cm, 22kg                  | S1000/400L4                |                                                                                                                                                              |
|                                     |                                  | 100 x 50 x 153cm, 24kg                  | \$1000/500L4               | Single section free standing shelves. Available in three standard widths.                                                                                    |
|                                     | العراقية والمسال                 | 100 x 60 x 153cm, 24kg                  | S1000/600L4                | Single section nee standing sherves. Available in times standard widths.                                                                                     |
|                                     |                                  | 150 x 40 x 153cm, 28kg                  | S1500/400L4                |                                                                                                                                                              |
|                                     |                                  | 150 x 50 x 153cm, 30kg                  | S1500/500L4                | Double section free standing shelves. Available in three standard widths                                                                                     |
|                                     | MATERIAL PROPERTY.               | 150 x 60 x 153cm, 32kg                  | \$1500/600L4               | and two lengths.                                                                                                                                             |
|                                     |                                  | 200 x 40 x 153cm, 35kg                  | S2000/400L4                | heck video of the easy product assembly!                                                                                                                     |
|                                     |                                  | 200 x 50 x 153cm, 38kg                  | S2000/500L4                | The easy product assembly:                                                                                                                                   |
|                                     |                                  | 200 x 60 x 153cm, 40kg                  | S2000/500L4<br>S2000/600L4 | 1 788300000                                                                                                                                                  |
|                                     | Check video of the               | 200 X 00 X 133CH, 40Ng                  | 32000/00014                |                                                                                                                                                              |
|                                     | product in use!                  | Made to n                               | neasure                    | Non standard measurements available.                                                                                                                         |
|                                     |                                  | Mobile shelves                          |                            |                                                                                                                                                              |
|                                     |                                  | 100 x 50 x 184cm, 22kg                  | MS1000/500                 | Single section mobile shelf with top rack                                                                                                                    |
|                                     |                                  | 150 x 50 x 184cm, 30kg                  | MS1500/500                 | Double section mobile shelf with top rack                                                                                                                    |
| Mobile shelf MS960/600              | Mobile shelf MS1360/600          | 97 x 60 x 177cm, 20kg                   | MS960/600                  | Mobile storage unit with top rack. Ideal for 6 baskets 60x40x41cm.                                                                                           |
|                                     |                                  | 138 x 60 x 177cm, 25kg                  | MS1360/600                 | Mobile storage unit with top rack. Ideal for 9 baskets 60x40x41cm.                                                                                           |
|                                     |                                  | 60 x 40 x 41cm, 2,5kg                   | BSKT600/400                | Plastic basket 60x40x41cm. Volume 67 litres.                                                                                                                 |
| Mobile shelf with hooks MSH1360/600 | Mobile shelf with doors MS1360DR |                                         |                            |                                                                                                                                                              |
|                                     |                                  | 138 x 60 x 177cm, 25kg                  | MSH1360/600                | Mobile storage unit with top rack. Hooks suitable for hanging equipment.  Top part is ideal for storing balls. Bottom part is ideal for baskets  60x40x41cm. |
|                                     |                                  | 138 x 60 x 177cm, 25kg                  | MS1360DR                   | Mobile storage unit with top rack and lockable doors for equipment. Ideal for 6 baskets 60x40x41cm.                                                          |
|                                     |                                  | 60 x 40 x 41cm, 2,5kg                   | BSKT600/400                | Plastic basket 60x40x41cm. Volume 67 litres.                                                                                                                 |
| -                                   |                                  |                                         |                            | •                                                                                                                                                            |