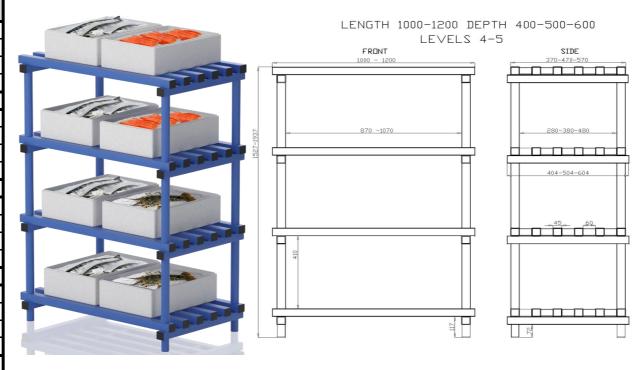

#### **London Office:**

**Graham Obrart Director** Mobile: +44 (0) 7768 313 888 Office: +44 (0) 208 731 8146 graham@vendiplas.co.uk www.vendiplas.com

| SHE                                 | ELVES                            | Dimensions<br>(length x width x height) | Product code               | Description                                                                                                                                                  |
|-------------------------------------|----------------------------------|-----------------------------------------|----------------------------|--------------------------------------------------------------------------------------------------------------------------------------------------------------|
| Free standing shelf S2000/500L4     | Mobile shelf MS1000/500          | Free standing shelves                   |                            |                                                                                                                                                              |
| Tree standing shell sees, soci-     | Modific shell Mis2000, 500       | 100 x 40 x 153cm, 22kg                  | S1000/400L4                |                                                                                                                                                              |
|                                     |                                  | 100 x 50 x 153cm, 24kg                  | \$1000/500L4               | Single section free standing shelves. Available in three standard widths.                                                                                    |
|                                     | العراقية والمسال                 | 100 x 60 x 153cm, 24kg                  | S1000/600L4                | Single section nee standing sherves. Available in times standard widths.                                                                                     |
|                                     |                                  | 150 x 40 x 153cm, 28kg                  | S1500/400L4                |                                                                                                                                                              |
|                                     |                                  | 150 x 50 x 153cm, 30kg                  | S1500/500L4                | Double section free standing shelves. Available in three standard widths                                                                                     |
|                                     | MATERIAL PROPERTY.               | 150 x 60 x 153cm, 32kg                  | \$1500/600L4               | and two lengths.                                                                                                                                             |
|                                     |                                  | 200 x 40 x 153cm, 35kg                  | S2000/400L4                | heck video of the easy product assembly!                                                                                                                     |
|                                     |                                  | 200 x 50 x 153cm, 38kg                  | S2000/500L4                | The easy product assembly:                                                                                                                                   |
|                                     |                                  | 200 x 60 x 153cm, 40kg                  | S2000/500L4<br>S2000/600L4 | 1 788300000                                                                                                                                                  |
|                                     | Check video of the               | 200 X 00 X 133CH, 40Ng                  | 32000/00014                |                                                                                                                                                              |
|                                     | product in use!                  | Made to n                               | neasure                    | Non standard measurements available.                                                                                                                         |
|                                     |                                  | Mobile shelves                          |                            |                                                                                                                                                              |
|                                     |                                  | 100 x 50 x 184cm, 22kg                  | MS1000/500                 | Single section mobile shelf with top rack                                                                                                                    |
|                                     |                                  | 150 x 50 x 184cm, 30kg                  | MS1500/500                 | Double section mobile shelf with top rack                                                                                                                    |
| Mobile shelf MS960/600              | Mobile shelf MS1360/600          | 97 x 60 x 177cm, 20kg                   | MS960/600                  | Mobile storage unit with top rack. Ideal for 6 baskets 60x40x41cm.                                                                                           |
|                                     |                                  | 138 x 60 x 177cm, 25kg                  | MS1360/600                 | Mobile storage unit with top rack. Ideal for 9 baskets 60x40x41cm.                                                                                           |
|                                     |                                  | 60 x 40 x 41cm, 2,5kg                   | BSKT600/400                | Plastic basket 60x40x41cm. Volume 67 litres.                                                                                                                 |
| Mobile shelf with hooks MSH1360/600 | Mobile shelf with doors MS1360DR |                                         |                            |                                                                                                                                                              |
|                                     |                                  | 138 x 60 x 177cm, 25kg                  | MSH1360/600                | Mobile storage unit with top rack. Hooks suitable for hanging equipment.  Top part is ideal for storing balls. Bottom part is ideal for baskets  60x40x41cm. |
|                                     |                                  | 138 x 60 x 177cm, 25kg                  | MS1360DR                   | Mobile storage unit with top rack and lockable doors for equipment. Ideal for 6 baskets 60x40x41cm.                                                          |
|                                     |                                  | 60 x 40 x 41cm, 2,5kg                   | BSKT600/400                | Plastic basket 60x40x41cm. Volume 67 litres.                                                                                                                 |
| -                                   |                                  |                                         |                            | •                                                                                                                                                            |