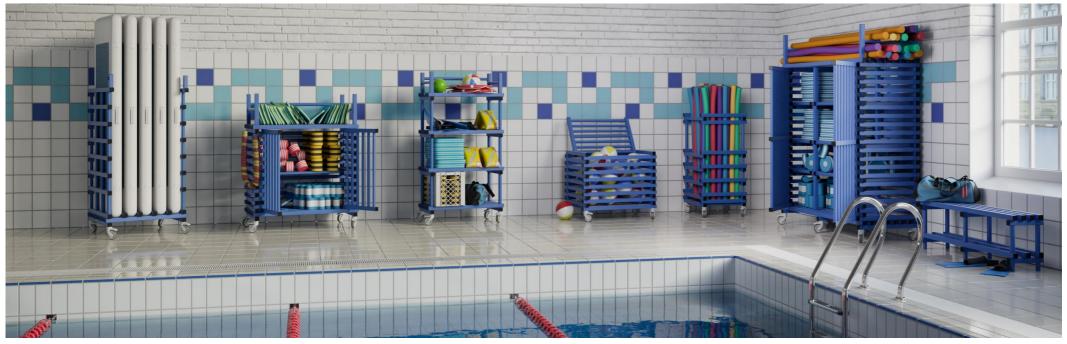

# PLASTIC SHELVING AND STORAGE SOLUTIONS FOR POOLSIDE AND SPORTS

#### **ADVANTAGES**

- Waterproof, will not rust or decay
- Easy to clean, hygienic PVC
- Non marking braked rubber wheels
- Mobile or static
- UV and temp. resistant from -40°C to +80°C
- Durable (400 kg/m2)
- Lightweight
- Made to measure
- 6 colours
- Lifetime products