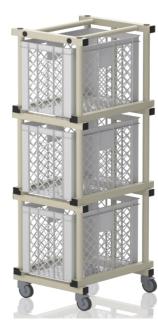

| CABINETS                                    | WITH LOCKS                              | Dimensions<br>(length x width x height) | Product code             | Description                                                                                                                                                                                |
|---------------------------------------------|-----------------------------------------|-----------------------------------------|--------------------------|--------------------------------------------------------------------------------------------------------------------------------------------------------------------------------------------|
| Cabinet CAB(M) with top rack and locks      | Cabinet CAB(L) with top rack and locks  | 98 x 76 x 129cm, 35kg                   | CAB(M) without top rack  | Cabinet with two separately lockable compartments. Ideal for 4 baskets 60x40x41cm. Comes fully assembled. Locks are included.                                                              |
|                                             |                                         | 98 x 76 x 154cm, 35kg                   | CAB(M) with top rack     | Cabinet with two separately lockable compartments and top rack for additional storage. Ideal for 4 +2 baskets 60x40x41cm when using top rack. Comes fully assembled. Locks are included.   |
|                                             |                                         | 136 x 76 x 129cm, 50kg                  | CAB(L) without top rack  | Cabinet with two separately lockable compartments. Ideal for 6 baskets 60x40x41cm . Comes fully assembled. Locks are included.                                                             |
|                                             |                                         | 136 x 76 x 154cm, 50kg                  | CAB(L) with top rack     | Cabinet with two separately lockable compartments and top rack for additional storage. Ideal for 6 +3 baskets 60x40x41cm when using top rack. Comes fully assembled. Locks are included.   |
| Cabinet CAB(XL) without top rack with locks | cabinet CAB(XL) with top rack and locks | 136 x 76 x 183cm, 80kg                  | CAB(XL) without top rack | Cabinet with three separately lockable compartments. Ideal for 9 baskets                                                                                                                   |
|                                             |                                         | 130 X 70 X 1036111, 00116               | CAB(AL) Without top ruck | 60x40x41cm . Comes fully assembled. Locks are included.                                                                                                                                    |
|                                             |                                         | 136 x 76 x 208cm, 80kg                  | CAB(XL) with top rack    | Cabinet with three separately lockable compartments and top rack for additional storage. Ideal for 9 +3 baskets 60x40x41cm when using top rack. Comes fully assembled. Locks are included. |
|                                             |                                         |                                         |                          | Check video of the product in use!                                                                                                                                                         |